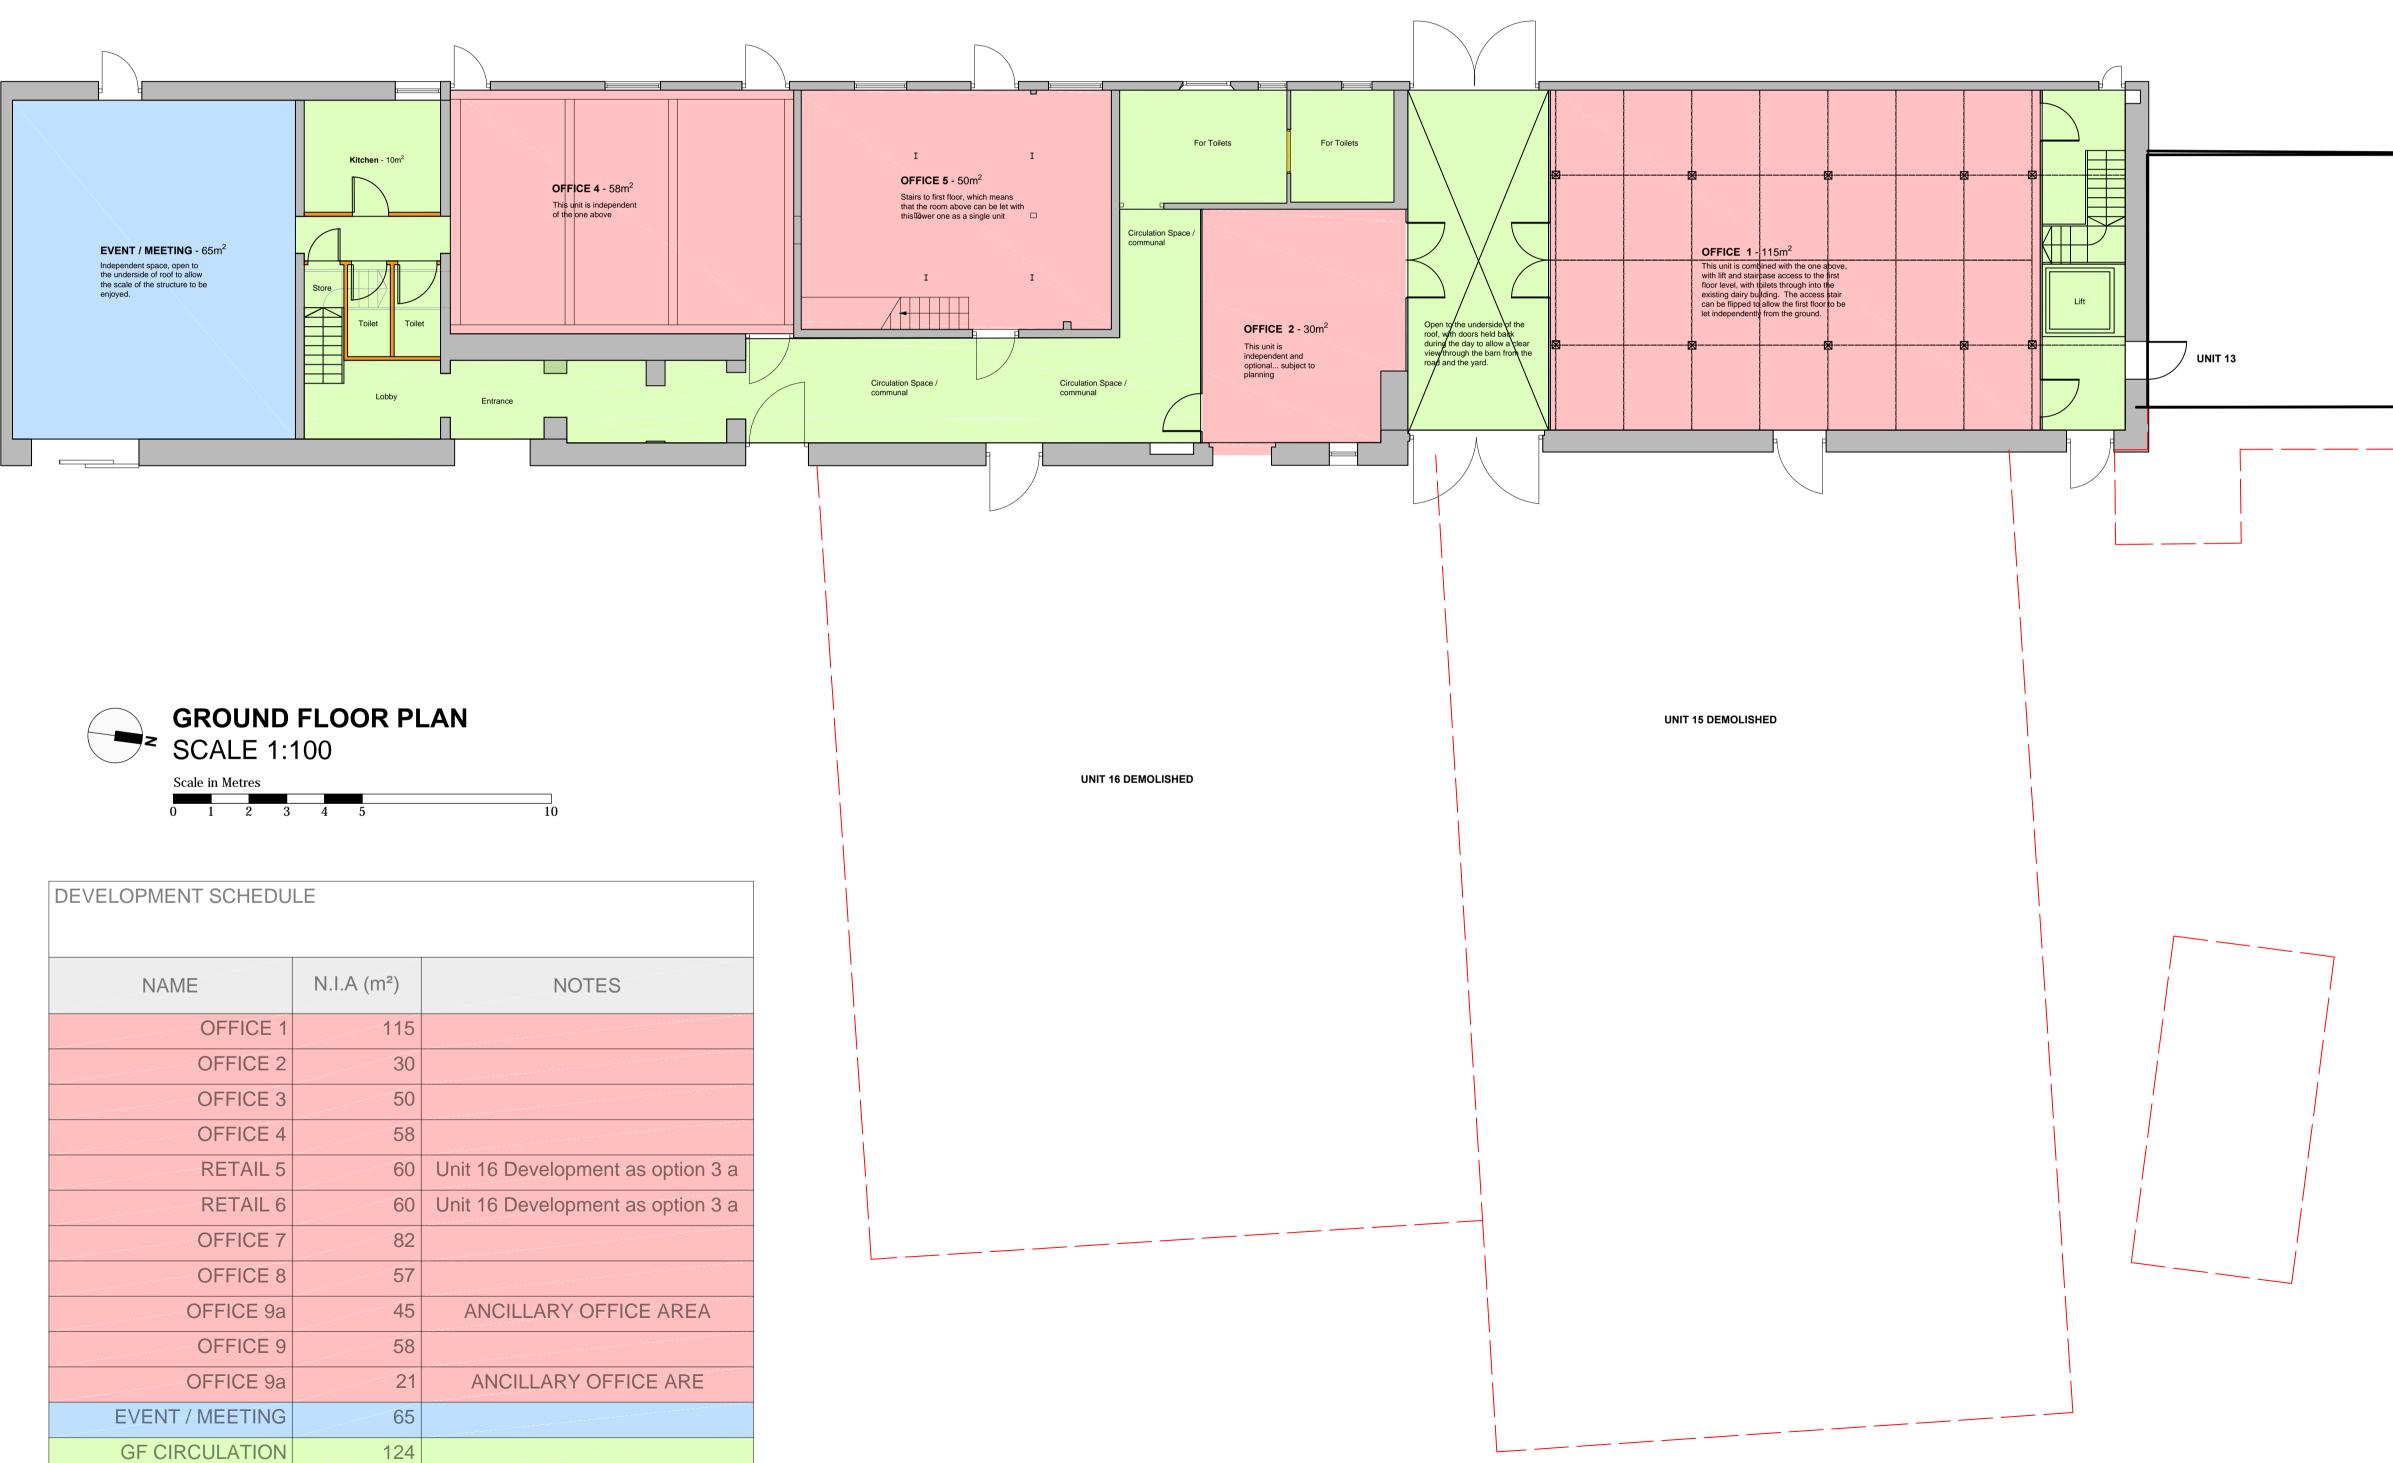

587

GF CIRCULATION 124 GF WC'S/STORAGE 30 GF KITCHEN 11

NOTES

1. No dimensions are to be scaled from this drawing except for planning purposes. 2. Contractors must verify all figured dimensions on site before commencing any work or making any shop drawings.
This drawing is the sole copyright of Savills and no part may be reproduced without the written consent of the above.
Site Location Plans are prepared from the Ordnance Survey Map with the drawing is the sole copyright of the above. sanction of the Controller of H.M. Stationery Office. Crown Copyright Reserved.

## LEGEND

\_ \_\_\_\_ \_ \_\_\_ \_ \_\_\_ \_

**RETAIL / OFFICE SPACE** 

CIRCULATION/SERVICES

MEETING SPACE

STRUCTURE REMOVED

## OPTION 2,3 & 4

| A Scheme updated                                                                                                                               |      |                |           |                               |  | APB         | 24.06.16 |
|------------------------------------------------------------------------------------------------------------------------------------------------|------|----------------|-----------|-------------------------------|--|-------------|----------|
| Rev Description                                                                                                                                |      |                |           |                               |  | Ву          | Date     |
| Drawing Status                                                                                                                                 |      |                |           |                               |  |             |          |
| FEASIBILITY                                                                                                                                    |      |                |           |                               |  |             |          |
| Savills         RURAL CONSULTANCY         SERVICES         Savills (UK) Limited         Exchange House, Petworth         West Sussex. GU28 0BF |      |                |           |                               |  |             |          |
| Telephone: + 44 (0)1798 345 980<br>Fax: + 44 (0)1798 345 998<br>www.savills.co.uk                                                              |      |                |           |                               |  |             |          |
| Client<br>BRIGHTON & HOVE CITY COUNCIL                                                                                                         |      |                |           |                               |  |             |          |
| Project<br>STANMER PARK                                                                                                                        |      |                |           |                               |  |             |          |
| Drawing Title<br>LONG BARN<br>PROPOSED GROUND FLOOR PLAN<br>OPTION 2, 3 & 4                                                                    |      |                |           |                               |  |             |          |
| Scale<br>1:100                                                                                                                                 | @ A1 | Date<br>MAY 16 |           | Drawn<br>/                    |  | Check<br>ND | ed       |
| Drawing Number                                                                                                                                 |      |                | Rev.<br>A | Project Number<br>PWRU1056777 |  |             |          |